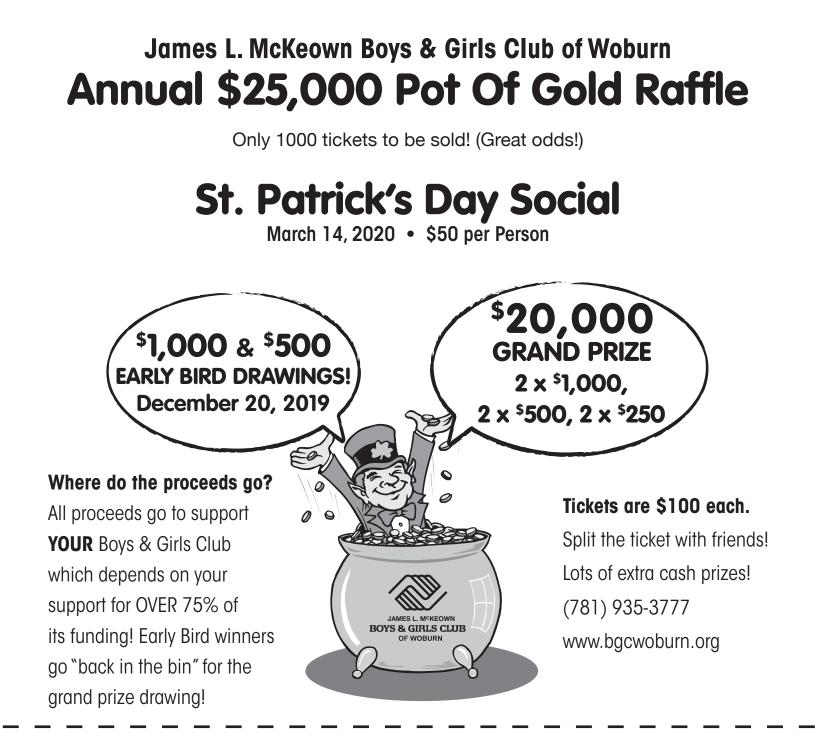

## Yes, enter my name in the POT OF GOLD RAFFLE!

Enclosed is \$\_\_\_\_\_ for \_\_\_\_\_ tickets (\$100/each). Please enter me in the raffle!

YES! I want to attend the dinner/dance. Enclosed is my check for \$50 per person.

Please make checks payable to James L. McKeown Boys & Girls Club. Mail to Charles Gardner Lane, Woburn, MA 01801. Or purchase online at www.bgcwoburn.org. Call 781-935-3777 if you have any questions. Design donated by Impress Graphics. Printing donated by Wholesale Printing.