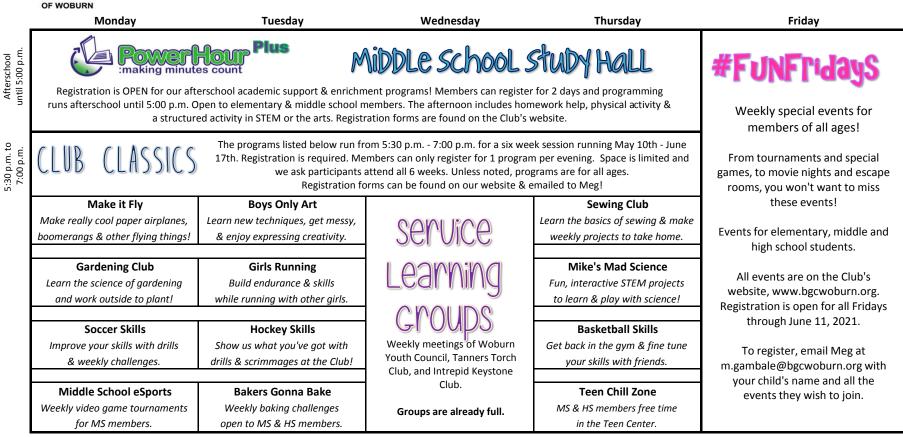

## Spring 2021 Clubhouse Offerings

\*Due to current safety protocol, all programs operate on a strict ratio and require pre-registration. There is no drop-in programming.

\*The Club practices social distancing, frequent hand washing, limited group sizes and daily health screenings for all participants.

\*To participate in any of the above options, a 2020-2021 membership form & \$25 membership fee is required.

\*Youth & teens ages 8-18 who live in any community are eligible to become members of the Clubhouse program.

All registration forms & further instructions can be found on the Club's website. Please visit for more details!