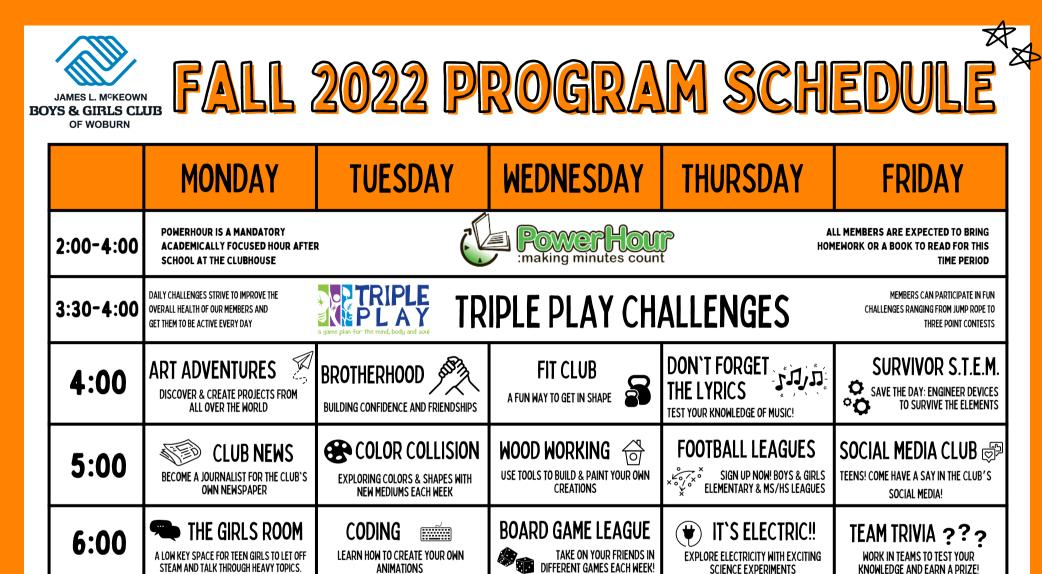

AT 7:00PM, THE CLUBHOUSE CLOSES FOR ALL MEMBERS 6TH GRADE & BELOW

ANIMATIONS

STEAM AND TALK THROUGH HEAVY TOPICS.

| MEMBERS 7TH GRA<br>PROGRAMMING | DE AND UP CAN JOIN US FOR TEEN ON | TEENS             | TEENS ONLY TIME!         |          | TEENS TAKE OVER THE CLUB EVERY NIGHT. JOIN US AND LET US KNOW<br>WHAT <u>YOU</u> WANT TO DO AND TAKE PART IN |  |
|--------------------------------|-----------------------------------|-------------------|--------------------------|----------|--------------------------------------------------------------------------------------------------------------|--|
| 7:00-9:00                      | CAREER LAUNCH                     | VOLLEYBALL LEAGUE | TORCH CLUB &<br>Keystone | E-SPORTS | FUN FRIDAY EVENTS                                                                                            |  |

SCIENCE EXPERIMENTS

KNOWLEDGE AND EARN A PRIZE!

• YOUTH & TEENS AGES 8-18 WHO LIVE IN ANY COMMUNITY ARE ELIGIBLE TO BECOME MEMBERS OF THE CLUBHOUSE DROP-IN PROGRAM • AN ACTIVE REGISTRATION (COMPLETED ONLINE) AND \$25.00 FOR MEMBERSHIP DUES ARE THE ONLY MEMBERSHIP REQUIREMENTS • EACH PROGRAM BLOCK HAS A VARIETY OF CHOICES. MEMBERS MAKE 1 CHOICE PER HOUR AND STAY IN THAT SPACE! OPTIONS MAY VARY DUE TO ATTENDANCE AND/OR STAFFING. THIS IS JUST A SAMPLE & NOT ALL OPTIONS! •

## WWW.BGCWOBURN.ORG